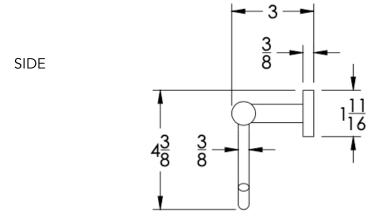

(-GWHT)                          | Polished Black (-PBLK)                                        |  |
|                      | Brushed Brass (-BBRS)    | Polished Rose Gold (-PRGD)                    | Antique Nickel (-ANKL)                                        |  |
|                      | Brushed Bronze (-BBRZ)   | Unlacquered Brass (-UBRS)                     | Black Nickel (-NKBL)                                          |  |
|                      | Antique Brass (-ABRS)    | Polished Nickel (-PNKL)                       |                                                               |  |
|                      |                          |                                               |                                                               |  |



## Dimension in inches





NOTE: Dimensions subject to change without notice.