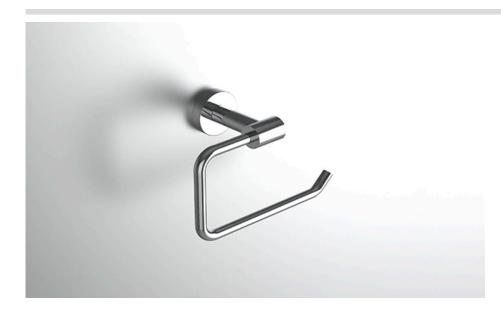

## **COLLECTION ENDEAVOR**

TISSUE HOLDER

Madal

| Model                | Product                  |                                               | Finishes Available                                            |  |
|----------------------|--------------------------|-----------------------------------------------|---------------------------------------------------------------|--|
| ENV-TPHR<br>ENV-TPHL |                          | Holder (Facing Right)<br>Holder (Facing Left) | Multiple finishes available. Over 23 finishes to choose from. |  |
| finishes             | Polished (-P)            | Antique Copper (-ACOP)                        | Polished Gold (-PGLD)                                         |  |
|                      | Brushed (-B)             | Polished Brass (-PBRS)                        | Brushed Copper (-BCOP)                                        |  |
|                      | Brushed Gold (-BGLD)     | Matte White (-WHT)                            | Brushed Rose Gold (-BRGD)                                     |  |
|                      | Matte Black (-BLK)       | Brushed Modern Bronze (-BMB                   | RZ) Brushed Black (-BRBLK)                                    |  |
|                      | Oil Rubbed Bronze (-ORB) | Glossy White (-GWHT)                          | Polished Black (-PBLK)                                        |  |
|                      | Brushed Brass (-BBRS)    | Polished Rose Gold (-PRGD)                    | Antique Nickel (-ANKL)                                        |  |
|                      | Brushed Bronze (-BBRZ)   | Unlacquered Brass (-UBRS)                     | Black Nickel (-NKBL)                                          |  |
|                      | Antique Brass (-ABRS)    | Polished Nickel (-PNKL)                       |                                                               |  |
|                      |                          |                                               |                                                               |  |