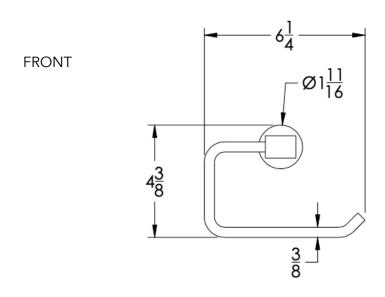

te (-GWHT)                          | Polished Black (-PBLK)                                        |  |
|                      | Brushed Brass (-BBRS)    | Polished Rose Gold (-PRGD)                    | Antique Nickel (-ANKL)                                        |  |
|                      | Brushed Bronze (-BBRZ)   | Unlacquered Brass (-UBRS)                     | Black Nickel (-NKBL)                                          |  |
|                      | Antique Brass (-ABRS)    | Polished Nickel (-PNKL)                       |                                                               |  |
|                      |                          |                                               |                                                               |  |



## Dimension in inches





NOTE: Dimensions subject to change without notice.